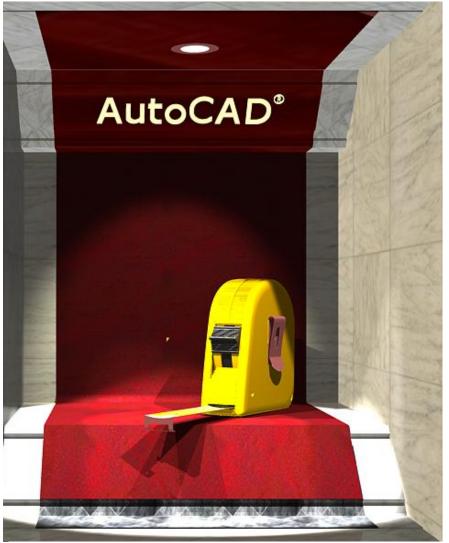

Created and Rendered with Plain AutoCAD

Created and Rendered with Plain AutoCAD

Created and Rendered with Plain AutoCAD

Created and Rendered with Plain AutoCAD

Created and Rendered with Plain AutoCAD

Created and Rendered with Plain AutoCAD