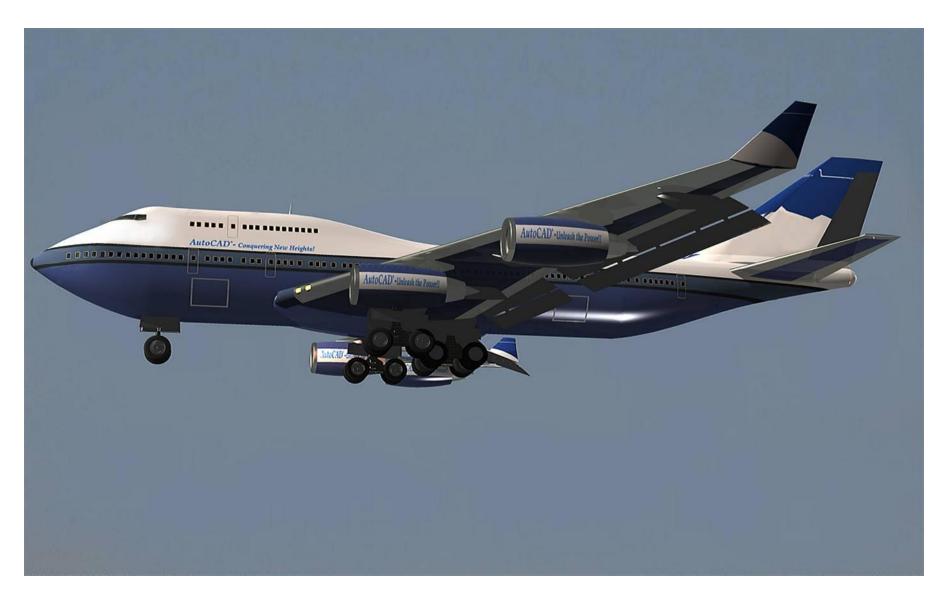

Created and Rendered with Plain AutoCAD

Created and Rendered with Plain AutoCAD

Created and Rendered with Plain AutoCAD

Created and Rendered with Plain AutoCAD

Created and Rendered with Plain AutoCAD

Created and Rendered with Plain AutoCAD