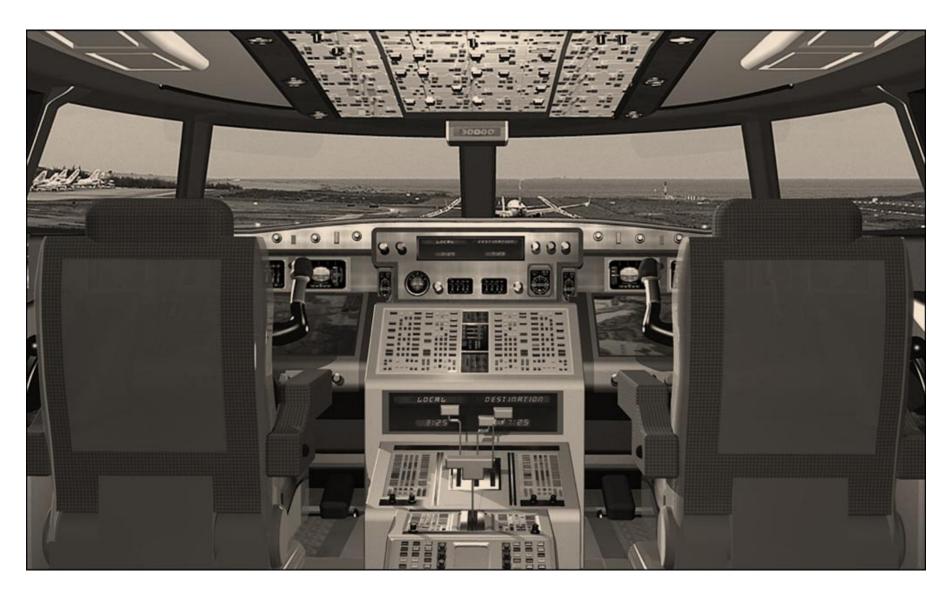

Created and Rendered with Plain AutoCAD

Created and Rendered with Plain AutoCAD

Created and Rendered with Plain AutoCAD

Created and Rendered with Plain AutoCAD

Created and Rendered with Plain AutoCAD

Created and Rendered with Plain AutoCAD